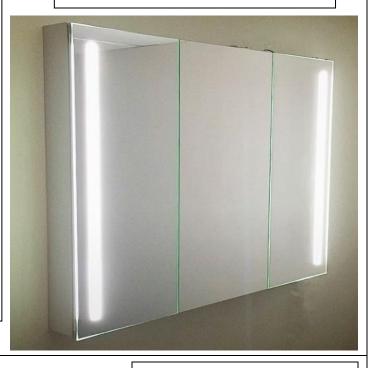

## **LED MEDICINE CABINET**

MODEL#: PHA 6336-3D (1)

#### **FEATURES:**

- 21+21+21 X 36" FULLY MIRRORED DOORS.
- FOUR ADJUSTABLE 3/8" THICK HIGH POLISHED GLASS SHELVES.
- INFINITELY ADJUSTABLE SHELVING WITH LOCKDOWN MECHANISM (NO HOLES IN CABINET).
- 6000K (COOL WHITE) OR 3500K (WARM WHITE).
- BRIGHTNESS: 3300 LUMENS.
- JUNCTION BOX INCLUDED.
- 165-DEGREE PROPRIETARY SOFT CLOSE HEAVY DUTY HINGES.
- LEFT DOOR HINGED RIGHT,
  CENTER AND RIGHT DOORS
  HINGED LEFT AS A STANDARD.
- FULL GASKET BEHIND DOOR.
- HIGH RESOLUTION SILVER PLATE GLASS MIRRORS FRONT, BACK OF DOOR AND BACK WALL.
- BACK WALL MIRROR FULLY SEALED.

### **MIRROR FINISHES:**

FLAT POLISHED EDGE

**OVERALL SIZE DIMENSION:** 63" WIDE X 36" HIGH X 5 3/16" DEEP

ROUGH OPENING DIMENSION: 62 3/8" WIDE X 35 3/8" HIGH X 4" DEEP

DOOR THICKNESS: 1 3/16"